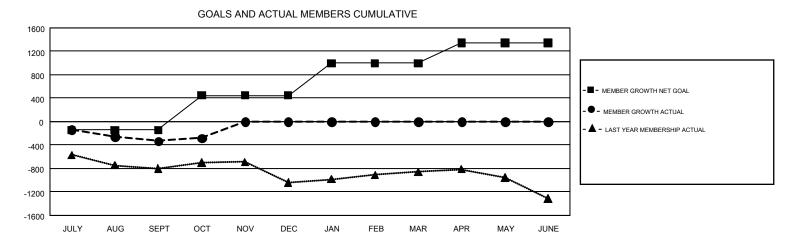

## GMT: MAHESH CHITNIS

REPORT DOES NOT INCLUDE CLUBS IN UNDISTRICTED AREAS.

| Clubs                 |               |           |               | Members               |                           |                         |                                                    |  |
|-----------------------|---------------|-----------|---------------|-----------------------|---------------------------|-------------------------|----------------------------------------------------|--|
| RESULTS FOR 2018-2019 |               |           |               | RESULTS FOR 2018-2019 |                           |                         |                                                    |  |
| QUARTER               | NEW CLUB GOAL | NEW CLUBS | DROPPED CLUBS | QUARTER               | MEMBER GROWTH NET<br>GOAL | MEMBER GROWTH<br>ACTUAL | DROPPED<br>MEMBERS ACTUAL<br>(including transfers) |  |
| JULY/AUG/SEPT         | 8             | 0         | 12            | JULY/AUG/SEPT         | -144                      | 851                     | 1,022                                              |  |
| OCT/NOV/DEC           | 10            | 0         | 1             | OCT/NOV/DEC           | 593                       | 404                     | 314                                                |  |
| JAN/FEB/MAR           | 15            | 0         | 0             | JAN/FEB/MAR           | 550                       | 0                       | 0                                                  |  |
| APR/MAY/JUNE          | 8             | 0         | 0             | APR/MAY/JUNE          | 342                       | 0                       | 0                                                  |  |