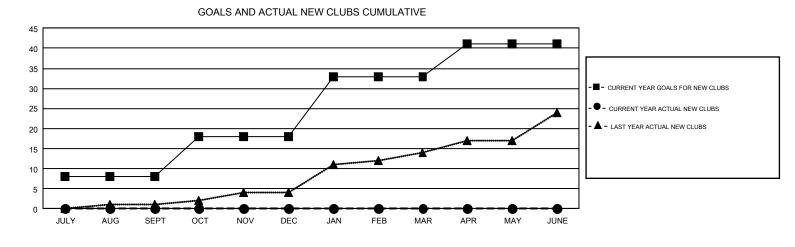

## GMT: MAHESH CHITNIS

REPORT DOES NOT INCLUDE CLUBS IN UNDISTRICTED AREAS.

| Clubs                 |               |           |               | Members               |                           |                         |                                                    |  |
|-----------------------|---------------|-----------|---------------|-----------------------|---------------------------|-------------------------|----------------------------------------------------|--|
| RESULTS FOR 2018-2019 |               |           |               | RESULTS FOR 2018-2019 |                           |                         |                                                    |  |
| QUARTER               | NEW CLUB GOAL | NEW CLUBS | DROPPED CLUBS | QUARTER               | MEMBER GROWTH NET<br>GOAL | MEMBER GROWTH<br>ACTUAL | DROPPED<br>MEMBERS ACTUAL<br>(including transfers) |  |
| JULY/AUG/SEPT         | 8             | 0         | 12            | JULY/AUG/SEPT         | -144                      | 851                     | 1,022                                              |  |
| OCT/NOV/DEC           | 10            | 0         | 1             | OCT/NOV/DEC           | 593                       | 404                     | 314                                                |  |
| JAN/FEB/MAR           | 15            | 0         | 0             | JAN/FEB/MAR           | 550                       | 0                       | 0                                                  |  |
| APR/MAY/JUNE          | 8             | 0         | 0             | APR/MAY/JUNE          | 342                       | 0                       | 0                                                  |  |